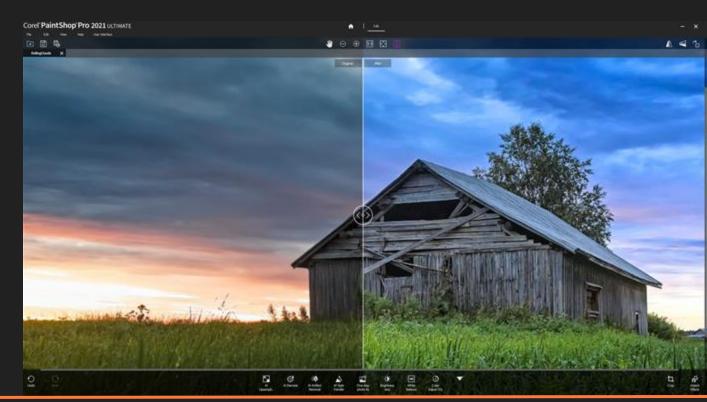

### **Photography Workspace**

- Enhanced user interface
- Unique Al tool integration
- Split-View feature

# Photography Workspace

- Enhanced user interface
- New Al-powered tools
- New Split-View feature
- Designed for touch and

Ultra HD 4K devices