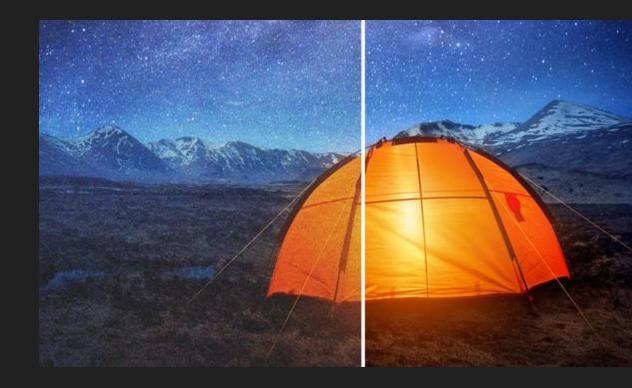

### **New Al-powered tools**

- Al Upsampling:
  Upscale without
  losing visual quality
- Al Denoise:

  Remove random variation of brightness or color in images
- Al Artifact Removal:

  Reverse effects of pixelization and distortion cause by compression
- Al Style Transfer: Image stylization and recomposition

# **NEW AI Denoise**

Easily remove random variation
of brightness and color in
images commonly caused by
low light environments
Quickly and easily clear up any
unwanted noise so each photo
is crisp and clear