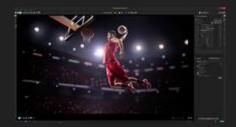

### **Photography Workspace**

- Enhanced user interface
- Unique Al tool integration
- Split-View feature

# Photography Workspace

- Enhanced user interface
- New Al-powered tools
- New Split-View feature
- Designed for touch and

Ultra HD 4K devices