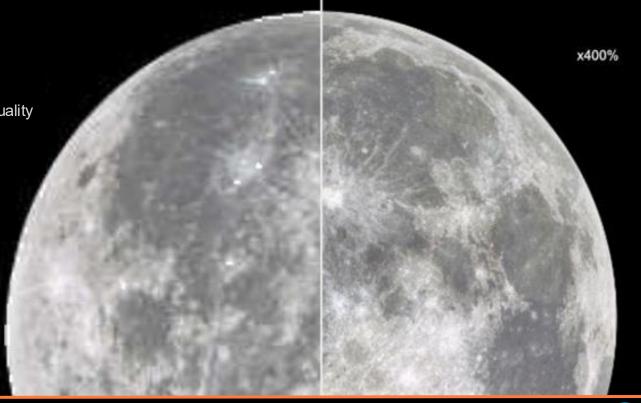

### **New Al-powered tools**

- Al Upsampling:
  Upscale without
  losing visual quality
- Al Denoise:

  Remove random variation of brightness or color in images
- Al Artifact Removal:

  Reverse effects of pixelization and distortion cause by compression
- Al Style Transfer: Image stylization and recomposition

# NEW Al Upsampling

Dramatically enlarge photos without

compromising resolution or visual quality

Magnify the finest details to create

the perfect frame