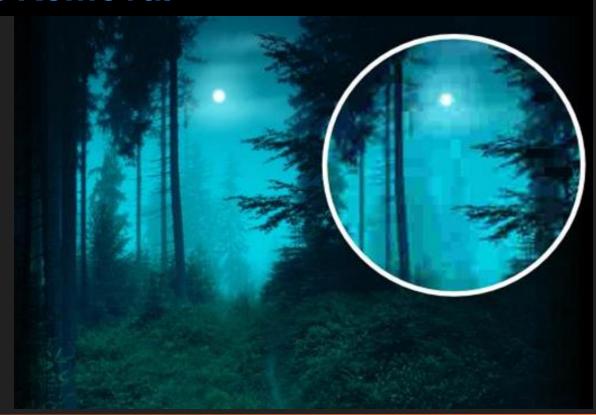

# NEW Al Upsampling

Dramatically enlarge photos without

compromising resolution or visual quality

Magnify the finest details to create

the perfect frame