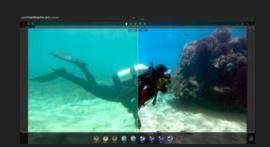

### **New Sea-to-Sky Workspace**

- Enhance underwater and aerial photography
- Four custom categories for quick, easy and powerful edits
- Exclusive to PaintShop Pro 2021
   Ultimate

# NEW Sea-to-Sky Workspace

- Enhance underwater and drone photography
- Four categories of custom tools
- Save time with powerful,
   one-click edits
- Exclusive to PSP 2021

  Ultimate