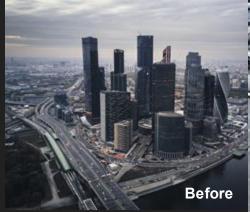

# NEW Al Artifact Removal

- Restore fine detail and original colors in JPEGs
- Reverse distortion effects often caused during compression to reduce a file size in digital workflows