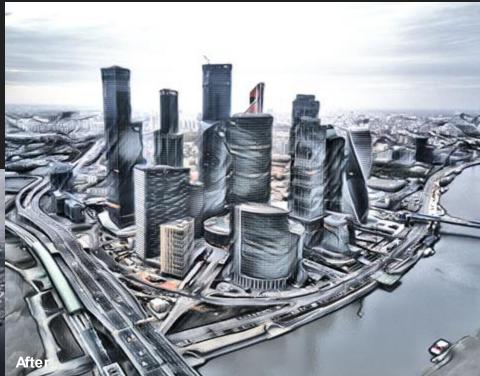

### **New Sea-to-Sky Workspace**

- Enhance underwater and aerial photography
- Four custom categories for quick, easy and powerful edits
- Exclusive to PaintShop Pro 2021
   Ultimate

# NEW Sea-to-Sky Workspace

- Enhance underwater and drone photography
- Four categories of custom tools
- Save time with powerful,
   one-click edits
- Exclusive to PSP 2021

  Ultimate