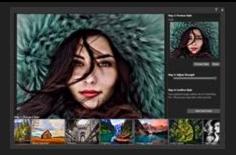

### **New Al-powered tools**

- Al Upsampling:
  Upscale without
  losing visual quality
- Al Denoise:

  Remove random variation of brightness or color in images
- Al Artifact Removal:

  Reverse effects of pixelization and distortion cause by compression
- Al Style Transfer: Image stylization and recomposition

# NEW Al Upsampling

Dramatically enlarge photos without

compromising resolution or visual quality

Magnify the finest details to create

the perfect frame